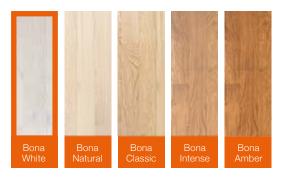

#### **COLOURATION:**

#### **BONA PRIMERS**

Bona waterborne primers are low VOC and produce wood colouration ranging from Scandinavian white to warm amber. They are easy to use on all types of wood.